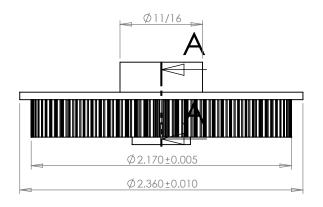

## **Part Description:**

.0816 Pitch (40 DP) Timing Belt Pulleys For Belts up to 1/4" Wide

Dimensions are in inches Tolerances: Fractional <u>+</u> 0.015

PROPRIETARY AND CONFIDENTIAL:

THE INFORMATION CONTAINED IN THIS DRAWING IS THE SOLE PROPERTY OF PUTNAM PRECISION MOLDING. ANY REPRODUCTION IN PART OR AS A WHOLE WITHOUT THE WRITTEN PERMISSION OF PUTNAM PRECISION MOLDING IS PROHIBITED. INFORMATION IN THIS DRAWING IS PROVIDED FOR REFERENCE ONLY.