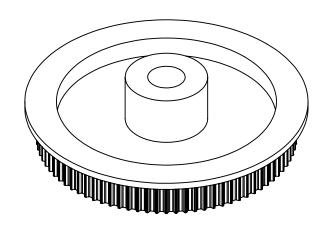

## **Part Description:**

.0816 Pitch (40 DP) Timing Belt Pulleys For Belts up to 1/4" Wide

Dimensions are in inches Tolerances: Fractional <u>+</u> 0.015

PROPRIETARY AND CONFIDENTIAL:

THE INFORMATION CONTAINED IN THIS DRAWING IS THE SOLE PROPERTY OF PUTNAM PRECISION MOLDING. ANY REPRODUCTION IN PART OR AS A WHOLE WITHOUT THE WRITTEN PERMISSION OF PUTNAM PRECISION MOLDING IS PROHIBITED. INFORMATION IN THIS DRAWING IS PROVIDED FOR REFERENCE ONLY.