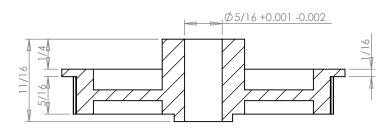

## **SECTION A-A**

## **Part Description:**

.0816 Pitch (40 DP) Timing Belt Pulleys For Belts up to 1/4" Wide

Dimensions are in inches Tolerances: Fractional <u>+</u> 0.015

PROPRIETARY AND CONFIDENTIAL:

THE INFORMATION CONTAINED IN THIS DRAWING IS THE SOLE PROPERTY OF PUTNAM PRECISION MOLDING. ANY REPRODUCTION IN PART OR AS A WHOLE WITHOUT THE WRITTEN PERMISSION OF PUTNAM PRECISION MOLDING IS PROHIBITED. INFORMATION IN THIS DRAWING IS PROVIDED FOR REFERENCE ONLY.