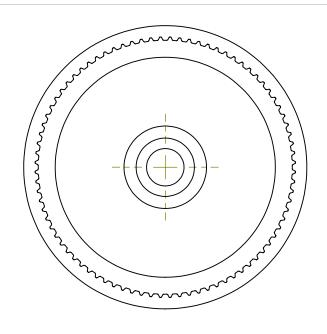

## **Part Description:**

.0816 Pitch (40 DP) Timing Belt Pulleys For Belts up to 1/4" Wide

Dimensions are in inches Tolerances: Fractional <u>+</u> 0.015

PROPRIETARY AND CONFIDENTIAL:

THE INFORMATION CONTAINED IN THIS DRAWING IS THE SOLE PROPERTY OF PUTNAM PRECISION MOLDING. ANY REPRODUCTION IN PART OR AS A WHOLE WITHOUT THE WRITTEN PERMISSION OF PUTNAM PRECISION MOLDING IS PROHIBITED. INFORMATION IN THIS DRAWING IS PROVIDED FOR REFERENCE ONLY.